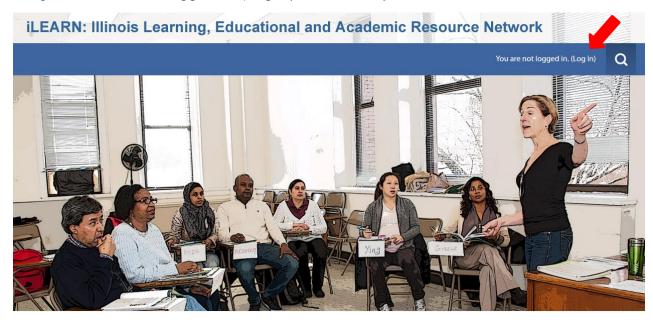

## **iLEARN Website**

Let's Begin! Go to: <u>https://ilearn.iccb.org/ilearn/</u>. Below is the page that you will see. You may log in by clicking on "You are not logged in. (Log in)" indicated by the **Red Arrow**.

## **Existing iLEARN Users**

When you click on **Log in** as indicated above you will be taken to the page shown below. If this is not your first time working in iLEARN, you will already have a username and password. Please enter your username and password exactly as you did before, remembering that they are case sensitive. After typing in your username and password, click on the **Log in** button (see the **Green Arrow** below). Please skip to page 6 for further instructions on how to log into the course.