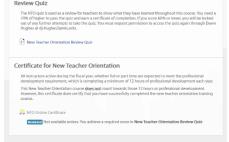

## Welcome to NTO

You should now have entered the New Teacher Orientation class. Read the welcome and then begin your lessons.

Once you have completed all ten lessons you will need to complete the **New Teacher Orientation Review Quiz**. It is a short quiz that demonstrates what you have learned during this class. You have to successfully complete this review quiz in order to print the Certificate of Completion.

Be sure to print your certificate and give a copy of the certificate to your program administrator.