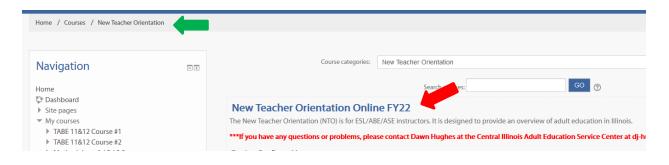

#### **Selecting a Course**

After clicking on New Teacher Orientation, you will be taken to the page shown below. You can tell where you are by looking at the line indicated by the **Green Arrow**. Words will be added to or taken away from this area as you click through the website and course. It is referred to as the "breadcrumbs" line because it lets you know where you are in the website. You can click on any of the breadcrumb words to back up to that area of the website. Just watch the breadcrumb line as you work your way around the website and course and you will catch on pretty fast.

This page lists the course or courses you have registered for in the iLEARN site. In the example below, only the New Teacher Orientation course is listed.

To enter the class, you should click on **New Teacher Orientation Online FY22**. The **Red Arrow** below is pointing at the line you should click on.