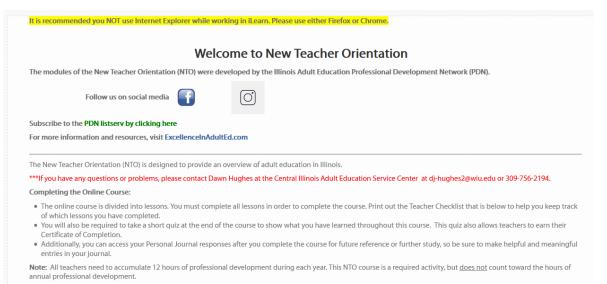

It is recommended you NOT use Internet Explorer while working in iLEARN. Please use either Firefox or Chrome.

## Welcome to NTO

You should now have entered the New Teacher Orientation class. Read the welcome and then begin your lessons.

Once you have completed all ten lessons you will need to complete the **New Teacher Orientation Review Quiz**. It is a short quiz that demonstrates what you have learned during this class. You have to successfully complete this review quiz in order to print the Certificate of Completion.