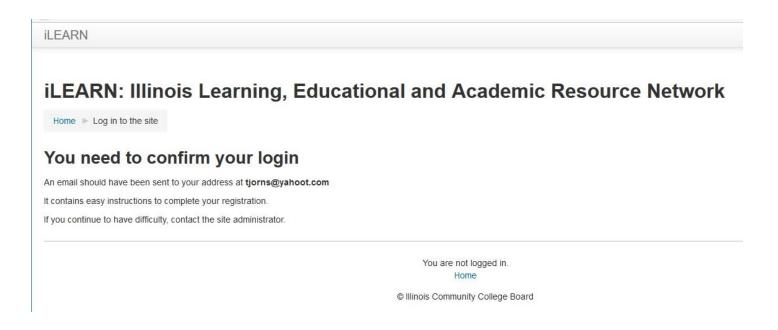

### **Creating a New Account (continued)**

The following screen will pop up next. You will then be asked to **confirm your login**. An email will be sent to the email address that you enter. Please go to your email and confirm your login to proceed.

Check your email and you should have a message similar to the one shown below. Todd Jorns, the site administrator, was good enough to share his screen with the included instructions for the next step.