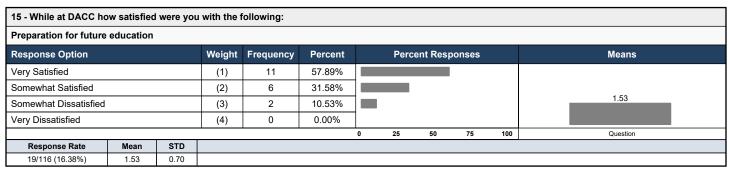

ied      |             |          | (2)        | 9         | 47.37%  |   |      |         |        |     |          |
| Somewhat Dissatisfied   |             |          | (3)        | 0         | 0.00%   | 1 |      |         |        |     | 1.47     |
| Very Dissatisfied       |             |          | (4)        | 0         | 0.00%   | 1 |      |         |        |     |          |
|                         |             |          |            |           |         | 0 | 25   | 50      | 75     | 100 | Question |
| Response Rate           | Mean        | STD      |            |           |         |   |      |         |        |     |          |
| 19/116 (16.38%)         | 1.47        | 0.51     |            |           |         |   |      |         |        |     |          |



















| <b>Tutoring Services</b> |      |      |        |           |         |   |      |         |        |     |          |  |
|--------------------------|------|------|--------|-----------|---------|---|------|---------|--------|-----|----------|--|
| Response Option          |      |      | Weight | Frequency | Percent |   | Perc | ent Res | ponses |     | Means    |  |
| Very Satisfied           |      |      | (1)    | 9         | 47.37%  |   |      |         |        |     |          |  |
| Somewhat Satisfied       |      |      | (2)    | 8         | 42.11%  |   |      |         |        |     |          |  |
| Somewhat Dissatisfied    |      |      | (3)    | 2         | 10.53%  |   |      |         |        |     | 1.63     |  |
| Very Dissatisfied        |      |      | (