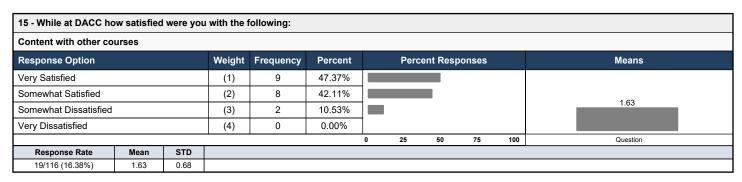

| <b>Tutoring Services</b> |      |      |        |           |         |   |      |         |        |     |          |  |
|--------------------------|------|------|--------|-----------|---------|---|------|---------|--------|-----|----------|--|
| Response Option          |      |      | Weight | Frequency | Percent |   | Perc | ent Res | ponses |     | Means    |  |
| Very Satisfied           |      |      | (1)    | 9         | 47.37%  |   |      |         |        |     |          |  |
| Somewhat Satisfied       |      |      | (2)    | 8         | 42.11%  |   |      |         |        |     |          |  |
| Somewhat Dissatisfied    |      |      | (3)    | 2         | 10.53%  |   |      |         |        |     | 1.63     |  |
| Very Dissatisfied        |      |      | (4)    | 0         | 0.00%   |   |      |         |        |     |          |  |
|                          |      |      |        |           |         | 0 | 25   | 50      | 75     | 100 | Question |  |
| Response Rate            | Mean | STD  |        |           |         | U | 25   | 50      | /5     | 100 | Question |  |
| 19/116 (16.38%)          | 1.63 | 0.68 |        |           |         |   |      |         |        |     |          |  |