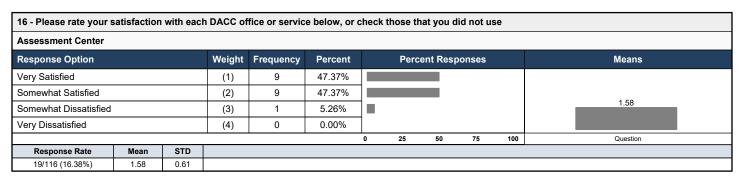

| Assessment Center     |  |        |           |         |   |       |         |       |     |       |
|-----------------------|--|--------|-----------|---------|---|-------|---------|-------|-----|-------|
| Response Option       |  | Weight | Frequency | Percent |   | Perce | nt Resp | onses |     | Means |
| /ery Satisfied        |  | (1)    | 0         | 0.00%   |   |       |         |       |     |       |
| Somewhat Satisfied    |  | (2)    | 0         | 0.00%   | 1 |       |         |       |     |       |
| Somewhat Dissatisfied |  | (3)    | 0         | 0.00%   | ] |       |         |       |     |       |
| /ery Dissatisfied     |  | (4)    | 0         | 0.00%   | ] |       |         |       |     |       |
| Did not use           |  | (0)    | 0         | 0.00%   | 1 |       |         |       |     |       |
|                       |  |        |           |         | 0 | 25    | 50      | 75    | 100 |       |