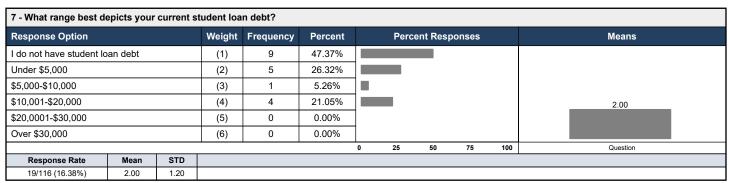

Response Option |          | Weight    | Frequency | Percent |   | Perce | ent Resp | onses |     | Means    |
| Yes                   |                 |          | (1)       | 0         | 0.00%   |   |       |          |       |     | 2.00     |
| No                    |                 |          | (2)       | 19        | 100.00% |   |       |          |       |     |          |
|                       |                 |          |           |           |         | 0 | 25    | 50       | 75    | 100 | Question |
| Response Rate         | Mean            | STD      |           |           |         |   |       |          |       | 100 | Quotion  |
| 19/116 (16.38%)       | 2.00            | 0.00     |           |           |         |   |       |          |       |     |          |





| 8 - Is it your goal to b | 8 - Is it your goal to be living in Vermilion County area ten years from now? |      |        |           |         |   |       |          |       |     |       |  |  |  |
|--------------------------|-------------------------------------------------------------------------------|------|--------|-----------|---------|---|-------|----------|-------|-----|-------|--|--|--|
| Response Option          |                                                                               |      | Weight | Frequency | Percent |   | Perce | ent Resp | onses |     | Means |  |  |  |
| Yes                      |                                                                               |      | (1)    | 0         | 0.00%   |   |       |          |       |     |       |  |