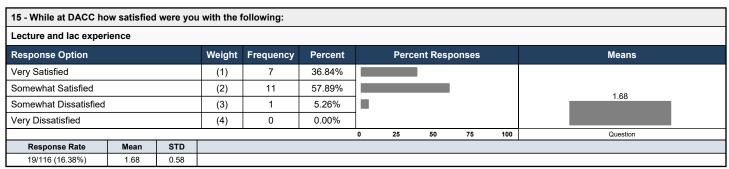

| 14 - Throughout my s   | tudies at D | ACC:       |         |           |         |   |      |         |        |     |          |
|------------------------|-------------|------------|---------|-----------|---------|---|------|---------|--------|-----|----------|
| I was generally satisf | ed with the | variety of | courses | offered   |         |   |      |         |        |     |          |
| Response Option        |             |            | Weight  | Frequency | Percent |   | Perc | ent Res | ponses |     | Means    |
| Very Satisfied         |             |            | (1)     | 7         | 36.84%  |   |      |         |        |     |          |
| Somewhat Satisfied     |             |            | (2)     | 11        | 57.89%  |   |      |         | I      |     | 1.68     |
| Somewhat Dissatisfied  |             |            | (3)     | 1         | 5.26%   |   |      |         |        |     | 1.68     |
| Very Dissatisfied      |             |            | (4)     | 0         | 0.00%   | 1 |      |         |        |     |          |
|                        |             |            |         |           |         | 0 | 25   | 50      | 75     | 100 | Question |
| Response Rate          | Mean        | STD        |         |           |         |   |      |         |        |     |          |
| 19/116 (16.38%)        | 1.68        | 0.58       |         |           |         |   |      |         |        |     |          |