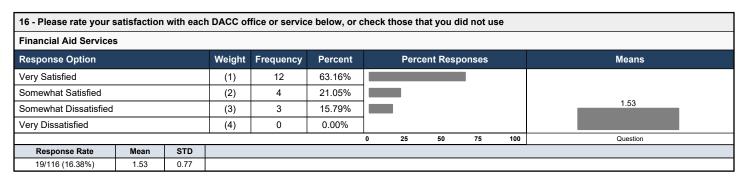

| 17 - Please rate your | - Please rate your satisfaction with each DACC office or service below, or check those that you did not use. |      |        |           |         |   |      |         |       |     |       |  |  |  |
|-----------------------|--------------------------------------------------------------------------------------------------------------|------|--------|-----------|---------|---|------|---------|-------|-----|-------|--|--|--|
| Financial Aid Service | s                                                                                                            |      |        |           |         |   |      |         |       |     |       |  |  |  |
| Response Option       |                                                                                                              |      | Weight | Frequency | Percent |   | Perc | ent Res | onses |     | Means |  |  |  |
| Very Satisfied        |                                                                                                              |      | (1)    | 0         | 0.00%   |   |      |         |       |     |       |  |  |  |
| Somewhat Satisfied    |                                                                                                              |      | (2)    | 0         | 0.00%   |   |      |         |       |     |       |  |  |  |
| Somewhat Dissatisfied |                                                                                                              |      | (3)    | 0         | 0.00%   |   |      |         |       |     |       |  |  |  |
| Very Dissatisfied     |                                                                                                              |      | (4)    | 0         | 0.00%   |   |      |         |       |     |       |  |  |  |
| Did not use           |                                                                                                              |      | (0)    | 0         | 0.00%   |   |      |         |       |     |       |  |  |  |
|                       |                                                                                                              |      | •      |           |         | 0 | 25   | 50      | 75    | 100 |       |  |  |  |
| Response Rate         | Mean                                                                                                         | STD  |        |           |         |   |      |         |       |     |       |  |  |  |
| 0/116 (0%)            | 0.00                                                                                                         | 0.00 |        |           |         |   |      |         |       |     |       |  |  |  |