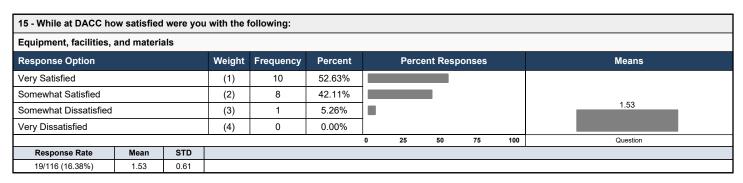

sfied      |             |          | (2)        | 9         | 47.37%  |   |      |         |        |     |          |
| Somewhat Dissatisfied   |             |          | (3)        | 0         | 0.00%   | 1 |      |         |        |     | 1.47     |
| Very Dissatisfied       |             |          | (4)        | 0         | 0.00%   | 1 |      |         |        |     |          |
|                         |             |          |            |           |         | 0 | 25   | 50      | 75     | 100 | Question |
| Response Rate           | Mean        | STD      |            |           |         |   |      |         |        |     |          |
| 19/116 (16.38%)         | 1.47        | 0.51     |            |           |         |   |      |         |        |     |          |



















| <b>Tutoring Services</b> |      |      |        |           |         |   |      |         |        |     |          |  |
|--------------------------|------|------|--------|-----------|---------|---|------|---------|--------|-----|----------|--|
| Response Option          |      |      | Weight | Frequency | Percent |   | Perc | ent Res | ponses |     | Means    |  |
| Very Satisfied           |      |      | (1)    | 9         | 47.37%  |   |      |         |        |     |          |  |
| Somewhat Satisfied       |      |      | (2)    | 8         | 42.11%  |   |      |         |        |     |          |  |
| Somewhat Dissatisfied    |      |      | (3)    | 2         | 10.53%  |   |      |         |        |     | 1.63     |  |
| Very Dissatisfied        |      |      |