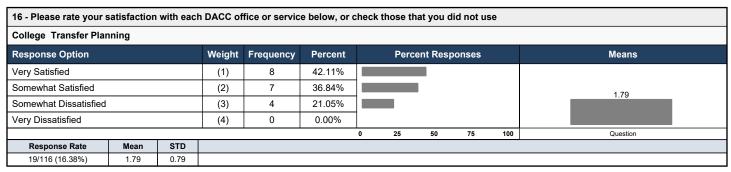

| 17 - Please rate your | atisfaction | with each | DACC of   | fice or servic | e below, or o | check t          | hose    | that you | did not | use.  |    |
|-----------------------|-------------|-----------|-----------|----------------|---------------|------------------|---------|----------|---------|-------|----|
| College Transfer Plan | ning        |           |           |                |               |                  |         |          |         |       |    |
| Response Option       |             | Weight    | Frequency | Percent        |               | Per              | cent Re | sponses  | ;       | Means |    |
| Very Satisfied        |             |           | (1)       | 0              | 0.00%         |                  |         |          |         |       |    |
| Somewhat Satisfied    |             |           | (2)       | 0              | 0.00%         | ]                |         |          |         |       |    |
| Somewhat Dissatisfied |             |           | (3)       | 0              | 0.00%         | 1                |         |          |         |       |    |
| Very Dissatisfied     |             |           | (4)       | 0              | 0.00%         |                  |         |          |         |       |    |
| Did not use           |             |           | (0)       | 0              | 0.00%         |                  |         |          |         |       |    |
|                       |             |           |           |                |               | 0                | 25      | 50       | 75      | 10    | 00 |
| Response Rate         | Mean        | STD       |           |                |               |                  |         |          |         |       |    |
| 0/116 (0%)            | 0.00        | 0.00      |           |                |               | , and the second | Ţ       |          |         |       |    |