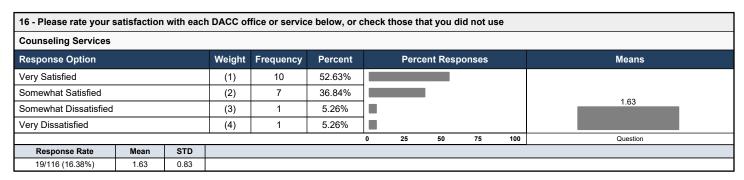

| 17 - Please rate your | satisfaction | with eacl | h DACC of | ffice or servic | e below, or | check | those t | hat you d | lid not us | se. |       |
|-----------------------|--------------|-----------|-----------|-----------------|-------------|-------|---------|-----------|------------|-----|-------|
| Counseling Services   |              |           |           |                 |             |       |         |           |            |     |       |
| Response Option       |              |           | Weight    | Frequency       | Percent     |       | Perc    | ent Res   | oonses     |     | Means |
| Very Satisfied        |              |           | (1)       | 0               | 0.00%       |       |         |           |            |     |       |
| Somewhat Satisfied    |              |           | (2)       | 0               | 0.00%       |       |         |           |            |     |       |
| Somewhat Dissatisfied | I            |           | (3)       | 0               | 0.00%       |       |         |           |            |     |       |
| Very Dissatisfied     |              |           | (4)       | 0               | 0.00%       |       |         |           |            |     |       |
| Did not use           |              |           | (0)       | 0               | 0.00%       |       |         |           |            |     |       |
|                       |              |           | •         |                 |             | 0     | 25      | 50        | 75         | 100 |       |
| Response Rate         | Mean         | STD       |           |                 |             |       |         |           |            |     |       |
| 0/116 (0%)            | 0.00         | 0.00      |           |                 |             |       |         |           |            |     |       |