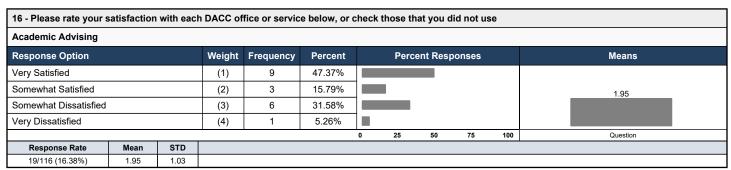

| 17 - Please rate your | satisfaction | with each | DACC of | fice or servic | e below, or | check th | nose tl           | nat you | did not u | ise. |       |
|-----------------------|--------------|-----------|---------|----------------|-------------|----------|-------------------|---------|-----------|------|-------|
| Academic Advising     |              |           |         |                |             |          |                   |         |           |      |       |
| Response Option       |              |           | Weight  | Frequency      | Percent     |          | Percent Responses |         |           |      | Means |
| Very Satisfied        |              |           | (1)     | 0              | 0.00%       |          |                   |         |           |      |       |
| Somewhat Satisfied    |              |           | (2)     | 0              | 0.00%       | 1        |                   |         |           |      |       |
| Somewhat Dissatisfied |              |           | (3)     | 0              | 0.00%       | 1        |                   |         |           |      |       |
| Very Dissatisfied     |              |           | (4)     | 0              | 0.00%       | 1        |                   |         |           |      |       |
| Did not use           |              |           | (0)     | 0              | 0.00%       | 1        |                   |         |           |      |       |
|                       |              |           |         |                |             | 0        | 25                | 50      | 75        | 100  |       |
| Response Rate         | Mean         | STD       |         |                |             | ·        |                   | ·       | ·         |      |       |
| 0/116 (0%)            | 0.00         | 0.00      |         |                | •           | •        |                   | •       | •         |      |       |