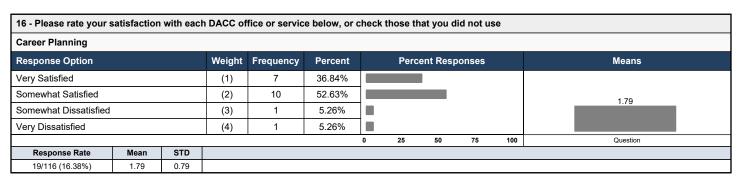

| 17 - Please rate your s | atisfaction | with eacl | DACC of | fice or servic | e below, or o | check t          | hose tl | nat you | did no                                                                                                                                                                                                                                                                                                                                                                                                                                                                                                                                                                                                                                                                                                                                                                                                                                                                                                                                                                                                                                                                                                                                                                                                                                                                                                                                                                                                                                                                                                                                                                                                                                                                                                                                                                                                                                                                                                                                                                                                                                                                                                                         | t use.           |     |       |
|-------------------------|-------------|-----------|---------|----------------|---------------|------------------|---------|---------|--------------------------------------------------------------------------------------------------------------------------------------------------------------------------------------------------------------------------------------------------------------------------------------------------------------------------------------------------------------------------------------------------------------------------------------------------------------------------------------------------------------------------------------------------------------------------------------------------------------------------------------------------------------------------------------------------------------------------------------------------------------------------------------------------------------------------------------------------------------------------------------------------------------------------------------------------------------------------------------------------------------------------------------------------------------------------------------------------------------------------------------------------------------------------------------------------------------------------------------------------------------------------------------------------------------------------------------------------------------------------------------------------------------------------------------------------------------------------------------------------------------------------------------------------------------------------------------------------------------------------------------------------------------------------------------------------------------------------------------------------------------------------------------------------------------------------------------------------------------------------------------------------------------------------------------------------------------------------------------------------------------------------------------------------------------------------------------------------------------------------------|------------------|-----|-------|
| Career Planning         |             |           |         |                |               |                  |         |         |                                                                                                                                                                                                                                                                                                                                                                                                                                                                                                                                                                                                                                                                                                                                                                                                                                                                                                                                                                                                                                                                                                                                                                                                                                                                                                                                                                                                                                                                                                                                                                                                                                                                                                                                                                                                                                                                                                                                                                                                                                                                                                                                |                  |     |       |
| Response Option         |             |           | Weight  | Frequency      | Percent       |                  | Perc    | ent Re  | sponse                                                                                                                                                                                                                                                                                                                                                                                                                                                                                                                                                                                                                                                                                                                                                                                                                                                                                                                                                                                                                                                                                                                                                                                                                                                                                                                                                                                                                                                                                                                                                                                                                                                                                                                                                                                                                                                                                                                                                                                                                                                                                                                         | es               |     | Means |
| Very Satisfied          |             |           | (1)     | 0              | 0.00%         |                  |         |         |                                                                                                                                                                                                                                                                                                                                                                                                                                                                                                                                                                                                                                                                                                                                                                                                                                                                                                                                                                                                                                                                                                                                                                                                                                                                                                                                                                                                                                                                                                                                                                                                                                                                                                                                                                                                                                                                                                                                                                                                                                                                                                                                |                  |     |       |
| Somewhat Satisfied      |             |           | (2)     | 0              | 0.00%         |                  |         |         |                                                                                                                                                                                                                                                                                                                                                                                                                                                                                                                                                                                                                                                                                                                                                                                                                                                                                                                                                                                                                                                                                                                                                                                                                                                                                                                                                                                                                                                                                                                                                                                                                                                                                                                                                                                                                                                                                                                                                                                                                                                                                                                                |                  |     |       |
| Somewhat Dissatisfied   |             |           | (3)     | 0              | 0.00%         |                  |         |         |                                                                                                                                                                                                                                                                                                                                                                                                                                                                                                                                                                                                                                                                                                                                                                                                                                                                                                                                                                                                                                                                                                                                                                                                                                                                                                                                                                                                                                                                                                                                                                                                                                                                                                                                                                                                                                                                                                                                                                                                                                                                                                                                |                  |     |       |
| Very Dissatisfied       |             |           | (4)     | 0              | 0.00%         |                  |         |         |                                                                                                                                                                                                                                                                                                                                                                                                                                                                                                                                                                                                                                                                                                                                                                                                                                                                                                                                                                                                                                                                                                                                                                                                                                                                                                                                                                                                                                                                                                                                                                                                                                                                                                                                                                                                                                                                                                                                                                                                                                                                                                                                |                  |     |       |
| Did not use             |             |           | (0)     | 0              | 0.00%         |                  |         |         |                                                                                                                                                                                                                                                                                                                                                                                                                                                                                                                                                                                                                                                                                                                                                                                                                                                                                                                                                                                                                                                                                                                                                                                                                                                                                                                                                                                                                                                                                                                                                                                                                                                                                                                                                                                                                                                                                                                                                                                                                                                                                                                                |                  |     |       |
|                         |             |           | •       |                |               | 0                | 25      | 50      | 75                                                                                                                                                                                                                                                                                                                                                                                                                                                                                                                                                                                                                                                                                                                                                                                                                                                                                                                                                                                                                                                                                                                                                                                                                                                                                                                                                                                                                                                                                                                                                                                                                                                                                                                                                                                                                                                                                                                                                                                                                                                                                                                             | 5                | 100 |       |
| Response Rate           | Mean        | STD       |         |                |               |                  |         |         |                                                                                                                                                                                                                                                                                                                                                                                                                                                                                                                                                                                                                                                                                                                                                                                                                                                                                                                                                                                                                                                                                                                                                                                                                                                                                                                                                                                                                                                                                                                                                                                                                                                                                                                                                                                                                                                                                                                                                                                                                                                                                                                                |                  |     |       |
| 0/116 (0%)              | 0.00        | 0.00      |         | ·              |               | , and the second |         |         | , and the second | , and the second | Ť   |       |