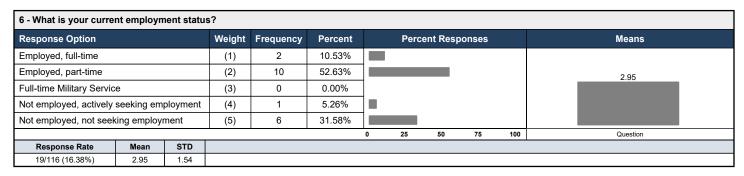

| Response Option |          | Weight    | Frequency | Percent |   | Perce | ent Resp | onses |     | Means    |
| Yes                   |                 |          | (1)       | 0         | 0.00%   |   |       |          |       |     | 2.00     |
| No                    |                 |          | (2)       | 19        | 100.00% |   |       |          |       |     |          |
|                       |                 |          |           |           |         | 0 | 25    | 50       | 75    | 100 | Question |
| Response Rate         | Mean            | STD      |           |           |         |   |       |          |       | 100 | Quotion  |
| 19/116 (16.38%)       | 2.00            | 0.00     |           |           |         |   |       |          |       |     |          |





| 8 - Is it your goal to b | 8 - Is it your goal to be living in Vermilion County area ten years from now? |      |        |           |         |   |       |          |       |     |       |  |  |  |
|--------------------------|-------------------------------------------------------------------------------|------|--------|-----------|---------|---|-------|----------|-------|-----|-------|--|--|--|
| Response Option          |                                                                               |      | Weight | Frequency | Percent |   | Perce | ent Resp | onses |     | Means |  |  |  |
| Yes                      |                                                                               |      | (1)    | 0         | 0.00%   |   |       |          |       |     |       |