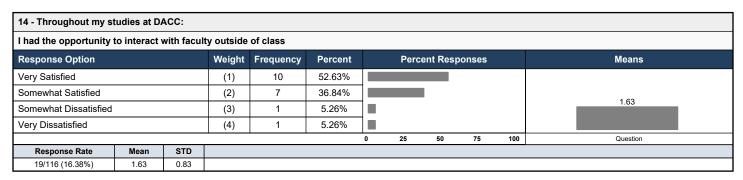

|            | (2)         | 12        | 63.16%  |   |      |         |        |     | 1.74     |
| Somewhat Dissatisfied   |             |            | (3)         | 1         | 5.26%   |   |      |         |        |     | 1.74     |
| Very Dissatisfied       |             |            | (4)         | 0         | 0.00%   | 1 |      |         |        |     |          |
|                         |             |            |             |           |         | 0 | 25   | 50      | 75     | 100 | Question |
| Response Rate           | Mean        | STD        |             |           |         |   | ·    | ·       |        | ·   |          |
| 19/116 (16.38%)         | 1.74        | 0.56       |             |           |         |   |      |         |        |     |          |





| 14 - Throughout my s    | tudies at D | ACC:       |             |                |         |   |      |         |        |     |          |
|-------------------------|-------------|------------|-------------|----------------|---------|---|------|---------|--------|-----|----------|
| I was generally satisfi | ed with the | quality of | instruction | on in my class | ses     |   |      |         |        |     |          |
| Response Option         |             |            | Weight      | Frequency      | Percent |   | Perc | ent Res | ponses |     | Means    |
| Very Satisfied          |             |            | (1)         | 7              | 36.84%  |   |      |         |        |     |          |
| Somewhat Satisfied      |             |            | (2)         | 11