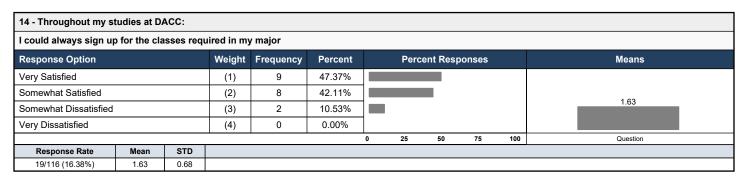

|            | (2)         | 12        | 63.16%  |   |      |         |        |     | 1.74     |
| Somewhat Dissatisfied   |             |            | (3)         | 1         | 5.26%   |   |      |         |        |     | 1.74     |
| Very Dissatisfied       |             |            | (4)         | 0         | 0.00%   | 1 |      |         |        |     |          |
|                         |             |            |             |           |         | 0 | 25   | 50      | 75     | 100 | Question |
| Response Rate           | Mean        | STD        |             |           |         |   | ·    | ·       |        | ·   |          |
| 19/116 (16.38%)         | 1.74        | 0.56       |             |           |         |   |      |         |        |     |          |





| 14 - Throughout my s    | tudies at D | ACC:       |             |                |         |   |      |         |        |     |          |
|-------------------------|-------------|------------|-------------|----------------|---------|---|------|---------|--------|-----|----------|
| I was generally satisfi | ed with the | quality of | instruction | on in my class | ses     |   |      |         |        |     |          |
| Response Option         |             |            | Weight      | Frequency      | Percent |   | Perc | ent Res | ponses |     | Means    |
| Very Satisfied          |             |            | (1)         | 7              | 36.84%  |   |      |         |        |     |          |
| Somewhat Satisfied      |             |            | (2)         | 11